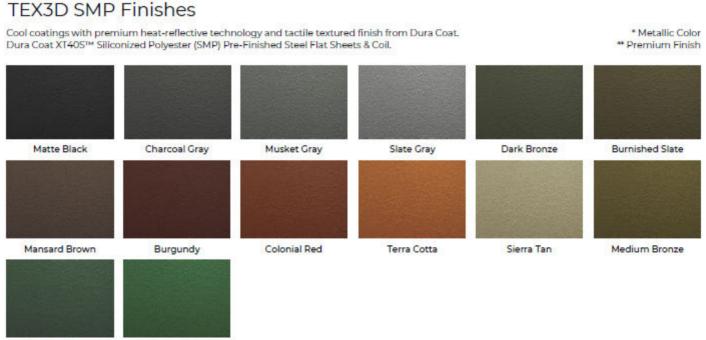

### Ultra Low Gloss PVDF Finishes

Cool coatings with premium heat-reflective technology and Ultra-Low Gloss, Low-Sheen technology from Dura Coat. Dura Coat Durapon 70™ Full-Strength 70% PVDF Pre-Finished Steel Flat Sheets & Coil

Iron Ore

gauges, and colors may be available, please contact your local sales representative

Colors represented on this electronic chart may not exactly match actual material. All colors should be verified using actual metal samples. Mismatch of electronic representations and actual material shall not be accepted as cause for rejection. Many finishes are production batch-specific and may result in slight variations in visual match. Do not mix or use materials purchased from separate sales orders on individual projects. Visual variation between separate order batches used on individual projects shall not constitute cause for rejection or claim.